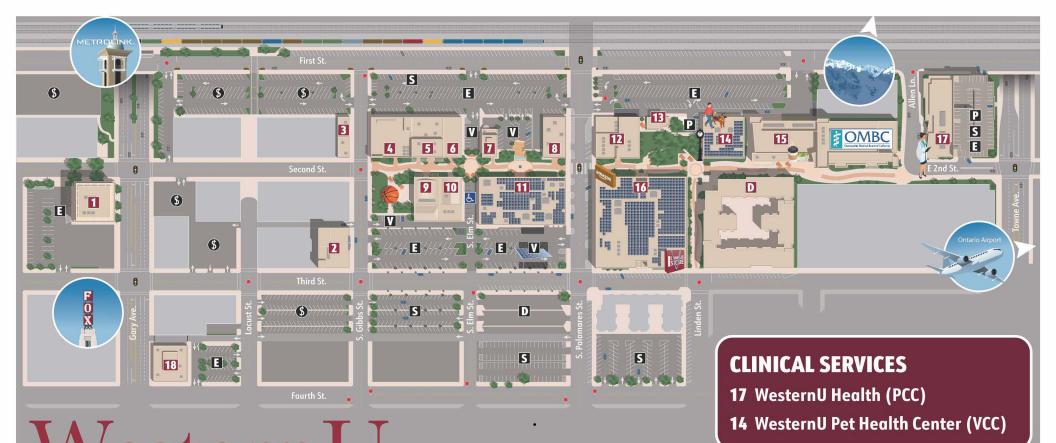

- Administration & Alumni Center (AAC)
  - President's Office
  - Provost's Office
- Anderson Tower (AT)
  - Alumni and Friends
  - Bursar and Payroll
  - Human Resources
- 18 Annex Building
- **Building Under Renovation**
- 10 Center for Disability & Health Policy (CDHP)
  - Registrar

15 Health Education Center (HEC) COMBC

- Outtakes Cafe
- Recital Hall
- Student Commons
- 16 Health Professions Center (HPC)
  - · Amazon Lockers "Trout" (exterior)
  - Campus Store
  - Student Commons
  - Vending Machines
- 11 Health Sciences Center (HSC)
  - Interfaith Prayer Room
  - Learning Enhancement & Academic Development (LEAD)

Campus Map

Student Commons

- **D** Daumier
  - Humanism Equity Anti-Racism (HEAR)
- Nursing Science Center (NSC)
- Pumerantz Learning Center (PLC)
  - Fitness Room and Yoga Studio
  - Showers
  - Student Commons
- Rodney P. Wineberg Center (RWC)
  - Student Commons
- Student Services Center (SSC)
  - Admissions
  - Financial Aid
  - University Student Affairs

- Technology Training Center (TTC)
- University Service Center (USC)
  - Visitor's Center
  - Security
  - Lost and Found
  - ID Badges
- **14** Veterinary Clinical Center (VCC)
  - Student Commons
- 12 Veterinary Medicine Center (VMC)
- 13 Veterinary Pathology Center
- 17 WesternU Health (PCC)

## **PARKING**

- S Student
- **E** Employee
- **V** Visitor

- P Patient
- S Daily Paid
- **D** Daumier Only

A valid WesternU parking permit is required in all WesternU parking lots and some street parking.

University visitors must check in at Security (USC, floor 1) for a temporary daily parking pass.

Patients do not need a pass for the Parking Structure (floors 1 and 2) or Pet Health Center lot by the VCC.